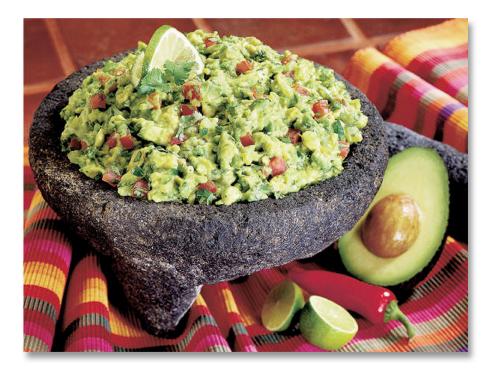

## AVOCADO HALVES

GUACAMOLE

## WANT TO MAKE SOME AUTHENTIC GUACAMOLE?

Our rich buttery Haas avocado halves are filled with chopped tomatoes, onion, cilantro, garlic, salt and lime juice MAKES IT EASY! Simply thaw & mash. No peeling, no chopping, no mess or waste!

High in Omega 3's and protein rich, this is an authentic guacamole recipe. It is tasty and good for you. Tequila and mariachi band not included.

C&R FOODS, Inc. P.O. BOX 488 Ponte Vedra Beach, FL 32004 PHONE: (904) 273-4304 EMAIL: bfranco@c-rfoods.com or bholmes@c-rfoods.com